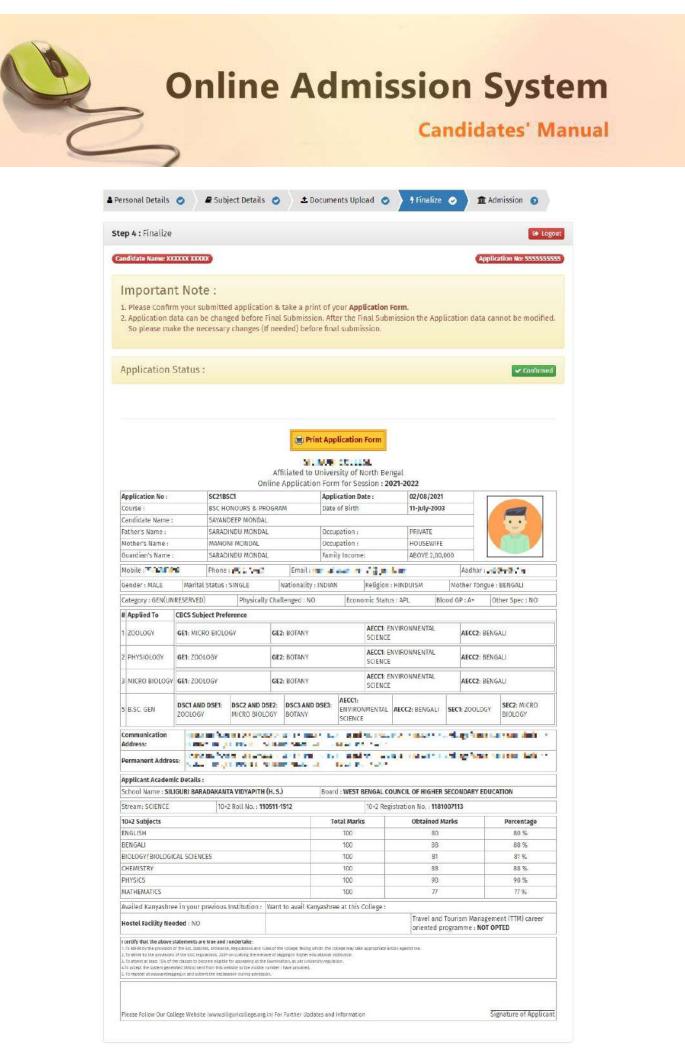

Please note all the fields marked with \* are compulsory

After inserting all required data click on

Submit Details

To proceed next step as below

Here you find your application number and date of birth, keep this data for further reference.