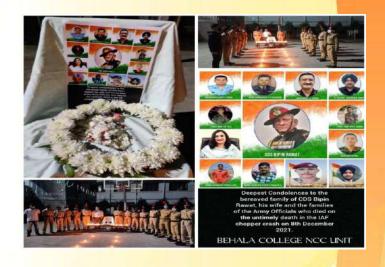

# NCC

Gargi Roul 3rd Position in Directorate level Painting Competition on NCC Day

Nama<mark>mi Ganga</mark>

**Practice time** 

**Republic Day** 

Condolence Meet Bipin Rawat

Yoga Day