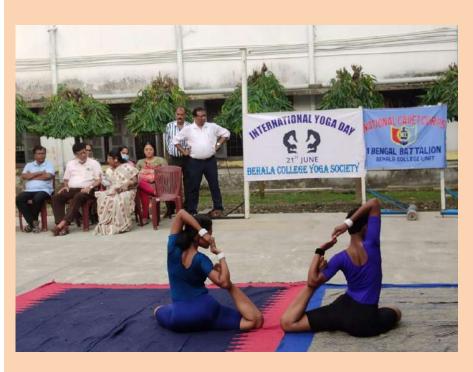

# NCC

Gargi Roul 3rd Position in Directorate level Painting Competition on NCC Day

Nama<mark>mi Ganga</mark>

**Practice time** 

**Republic Day** 

Condolence Meet Bipin Rawat

Yoga Day