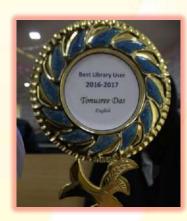

#### WHAT'S NEW?

- > Self Book return kiosk
- > Anti theft gate
- > Mobile app for searching book at any time anywhere
- Books- at- door- step
- **Earn-while-you-learn**
- Best library user award
- > Library Magazine
- > Barcode enabled library

### **Best Practices/ Activities**

- Library day
- Librarians' day
- Rabindra Jayanti
- Satyajit ray's Birthday
- Book Exhibition
- Quiz Competition
- Best library User Award annually
- Monthly Book Worm recognition
- Department wise Library orientation
- New arrival display
- Monthly usage Statistics
- Organize lecture