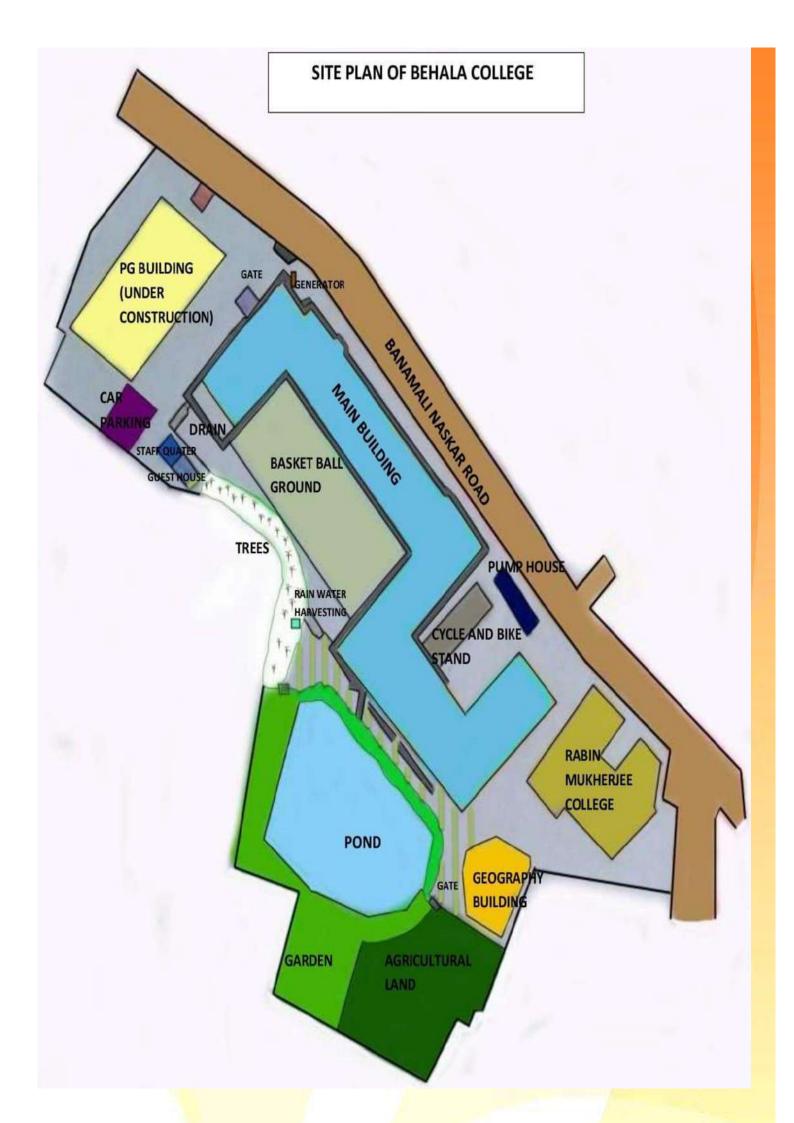

# COLLEGE AT A GLANCE

| Year of Establishment1963Campus Area6 Bigha 4 KathaPG BuildingUnder constructionNo. of UG Departments21No. of PG Departments4No. of Certificate course7Open Universitya) Netaji Subhas Open UniversityTotal no. of Teachers & LibrarianPermanent Teachers: 46Librarians: 02State Aided Teachers: 31Total no. of Non-Teaching staff31No. of books in College29000 (Approx)       |
|---------------------------------------------------------------------------------------------------------------------------------------------------------------------------------------------------------------------------------------------------------------------------------------------------------------------------------------------------------------------------------|
| PG Building No. of UG Departments No. of PG Departments No. of Certificate course Open University  Total no. of Teachers & Librarian  State Aided Teachers: 31  Librarians: 02  Total no. of Non-Teaching staff No. of books in College  Under construction 21  A  Permanent Pachers 46  Librarians: 02  Total no. of Non-Teaching staff No. of books in College 29000 (Approx) |
| No. of UG Departments  No. of PG Departments  No. of Certificate course  Open University  a) Netaji Subhas Open University  b) Rabindra Bharati University  Permanent Teachers: 46  Librarian  State Aided Teachers: 31  Librarians: 02  Total no. of Non-Teaching staff  No. of books in College  29000 (Approx)                                                               |
| No. of PG Departments No. of Certificate course Open University  b) Rabindra Bharati University  Total no. of Teachers & Librarian  State Aided Teachers: 31  Librarians: 02  Total no. of Non-Teaching staff No. of books in College  29000 (Approx)                                                                                                                           |
| No. of Certificate course Open University  b) Rabindra Bharati University  Total no. of Teachers & Librarian State Aided Teachers: 31  Librarians: 02  Total no. of Non-Teaching staff No. of books in College 29000 (Approx)                                                                                                                                                   |
| Open University  b) Rabindra Bharati University  Total no. of Teachers & Librarian  State Aided Teachers: 31  Librarians: 02  Total no. of Non-Teaching staff  No. of books in College  29000 (Approx)                                                                                                                                                                          |
| b) Rabindra Bharati University  Total no. of Teachers & Permanent Teachers: 46 Librarian  State Aided Teachers: 31  Librarians: 02  Total no. of Non-Teaching staff No. of books in College 29000 (Approx)                                                                                                                                                                      |
| Total no. of Teachers & Permanent Teachers: 46 Librarian State Aided Teachers: 31 Librarians: 02 Total no. of Non-Teaching staff No. of books in College 29000 (Approx)                                                                                                                                                                                                         |
| Total no. of Teachers & Permanent Teachers: 46 Librarian State Aided Teachers: 31 Librarians: 02 Total no. of Non-Teaching staff No. of books in College 29000 (Approx)                                                                                                                                                                                                         |
| Librarian  State Aided Teachers: 31  Librarians: 02  Total no. of Non-Teaching 31  staff  No. of books in College 29000 (Approx)                                                                                                                                                                                                                                                |
| State Aided Teachers: 31  Librarians: 02  Total no. of Non-Teaching 31  staff  No. of books in College 29000 (Approx)                                                                                                                                                                                                                                                           |
| Total no. of Non-Teaching 31 staff No. of books in College 29000 (Approx)                                                                                                                                                                                                                                                                                                       |
| Total no. of Non-Teaching 31 staff No. of books in College 29000 (Approx)                                                                                                                                                                                                                                                                                                       |
| staff No. of books in College 29000 (Approx)                                                                                                                                                                                                                                                                                                                                    |
| No. of books in College 29000 (Approx)                                                                                                                                                                                                                                                                                                                                          |
|                                                                                                                                                                                                                                                                                                                                                                                 |
| T '1                                                                                                                                                                                                                                                                                                                                                                            |
| Library                                                                                                                                                                                                                                                                                                                                                                         |
| No. of Journals & Periodicals 11                                                                                                                                                                                                                                                                                                                                                |
| Virtual Class Rooms Yes                                                                                                                                                                                                                                                                                                                                                         |
| Smart Class Rooms Yes                                                                                                                                                                                                                                                                                                                                                           |
| Seminar Halls Yes                                                                                                                                                                                                                                                                                                                                                               |
| No. of Photocopier Machine 02                                                                                                                                                                                                                                                                                                                                                   |
| No. of Computers 144                                                                                                                                                                                                                                                                                                                                                            |
| No. of Self Book return Kiosk 01                                                                                                                                                                                                                                                                                                                                                |
| No. of Anti Theft Gate 01                                                                                                                                                                                                                                                                                                                                                       |
| No. of Sensor Based Sanitizer 01                                                                                                                                                                                                                                                                                                                                                |
| Tunnel                                                                                                                                                                                                                                                                                                                                                                          |
| Wifi Access Point Yes                                                                                                                                                                                                                                                                                                                                                           |
| Elevator 01                                                                                                                                                                                                                                                                                                                                                                     |
| CCTV Yes                                                                                                                                                                                                                                                                                                                                                                        |
| Biometric attendance 01                                                                                                                                                                                                                                                                                                                                                         |
| Gymnasium YES                                                                                                                                                                                                                                                                                                                                                                   |
| NCC Unit YES                                                                                                                                                                                                                                                                                                                                                                    |
| NSS Unit YES                                                                                                                                                                                                                                                                                                                                                                    |