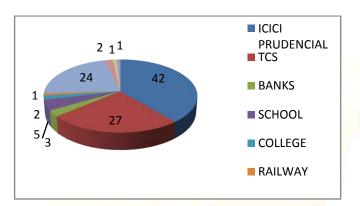

#### **Sector wise Student recruitment**

### **Campus Recruitment**

Placement Cell The Career Counseling and arranges for awareness orientation programmes to inform students about different choices career and their prospects, availabilities different and competitive examinations. It arranges for workshops as well as regular classes for soft skill development. It arranges for campus placement drives – every year, our students are recruited by Tata Consultancy Services (TCS), ICICI Prudential Life Insurance Company, WIPRO, Kotak Mahindra Insurance Pvt Ltd, through campus interviews.