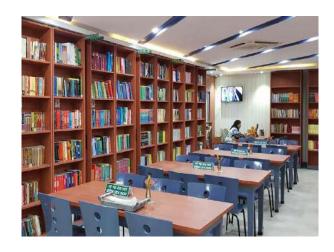

Now the College Library is open-access with a collection of approximately 29900 books. All the documentary resources are classified and catalogued by using standard schedules. The Library is automated, with KOHA, the Library automation software. The Library organizes various programmes along with various events and activities to increase the Library use. **The Best Library Users** are awarded on Library Day. The Library publishes a biannual Library magazine named 'Knowledge Bee'. The Library organizes subject wise Library orientation programme to give an idea about Library know-how for the new students. In addition to the Central Library, every department has a Seminar Library, with the aim of providing easy access of books.