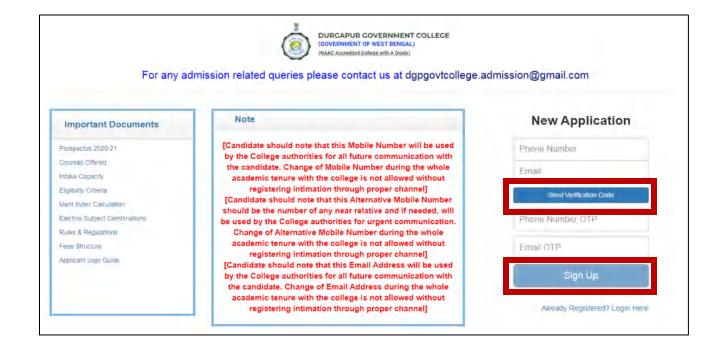

After clicking on the link given in college website this window will open. Click on the **<u>New applicant?</u>** button to start the one time registration.

Provide your Phone number and E-mail ID (Applicants must use their own/parents/guardians MOBILE NO. & EMAIL ID). After that click on 'Send Verification Code' button. Separate OTPs will be sent to the mobile and email id. Provide both the OTPs in proper boxes. After that you need to click on the Sign UP tab. The Login ID and Password will be sent to both the Email ID and Mobile No.