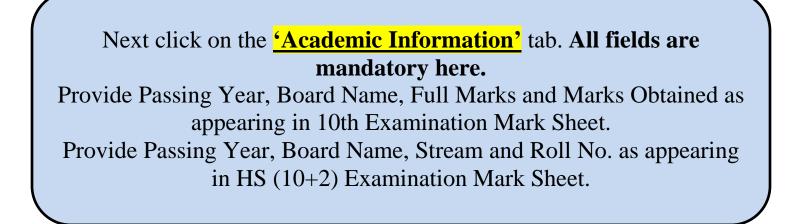

Provide HS (10+2) Marks Details as appearing in HS (10+2) Examination Mark Sheet in two categories – Language and Elective. In Language category maximum TWO (2) subjects can be added. In Elective category maximum FIVE (5) subjects can be added. Choose the subject category from dropdown-list, and then choose the subject name from dropdown-list, provide full marks and marks obtained in the subject. Click on the <u>'Add'</u> tab to incorporate. The subject with details will be added in the table.