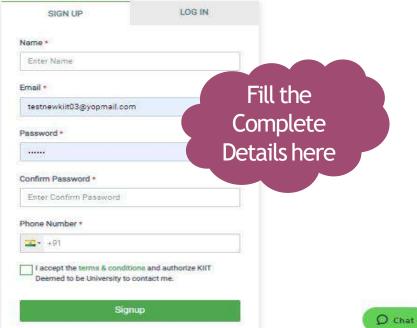

#### 1. Fill the details on Sign up page and get register with us

Virtual Tour | Courses Available | Eligibility Criteria | KIT Home | International & NRI Addmission Fees

KALINGA INSTITUTE OF INDUSTRIAL TECHNOLOGY