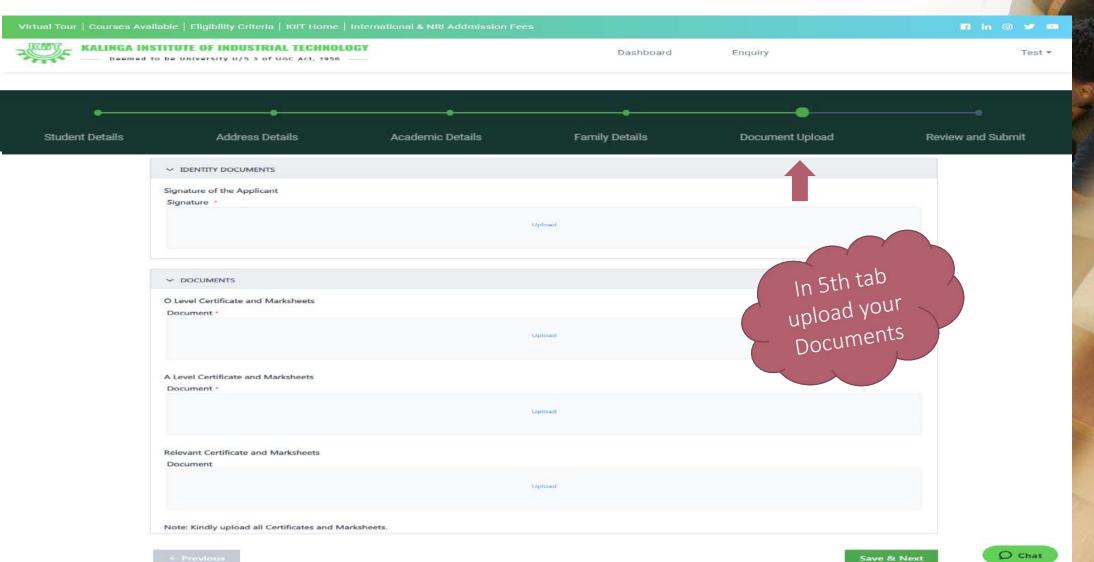

ion Self Employed | In 4th tab f<br>your Famil<br>Details |                   |  |
|                         | Address *              |                                               |                               | Email Address *          |                                       |                   |  |
|                         |                        |                                               |                               |                          |                                       |                   |  |
|                         | ← Previous             |                                               |                               |                          |                                       | Save & Next Chat  |  |

#### 8. Application Form - Upload Documents





### 9. Application Form - Review & Enroll







### 10. Application Submitted





Your Application Has Been Submitted Successfully

Go To Dashboard

View Application

Congratulation
Your
Application is
submitted ©



? Help

#### 11. Dashboard After submitting the Application





#### Your Application



Check your

Dashboard after

submitting the

Application