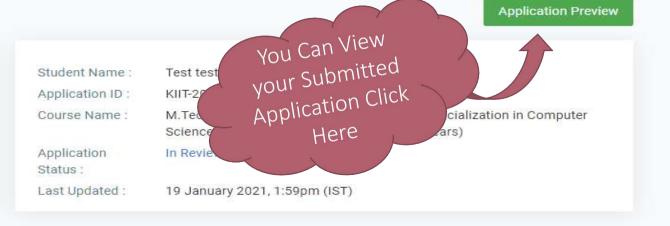

|                               |                          |                                       |                   |  |
|                         | ← Previous             |                                               |                               |                          |                                       | Save & Next Chat  |  |

#### 8. Application Form - Upload Documents





### 9. Application Form - Review & Enroll







### 10. Application Submitted





Your Application Has Been Submitted Successfully

Go To Dashboard

View Application

Congratulation
Your
Application is
submitted ©



? Help

#### 11. Dashboard After submitting the Application





#### Your Application



Check your

Dashboard after

submitting the

Application