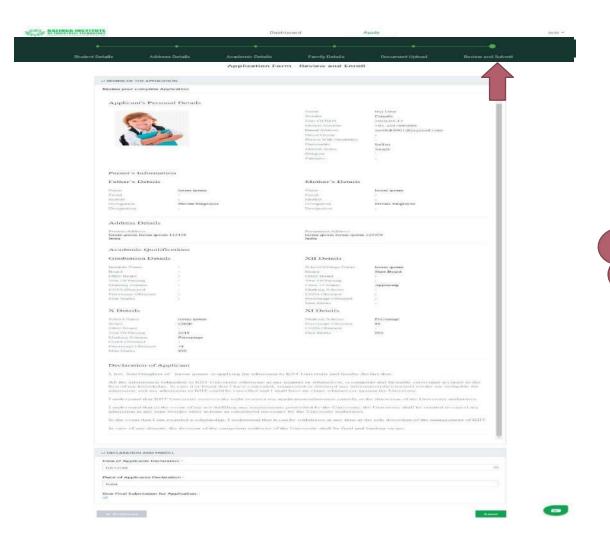

br>Details |                   |  |
|                         | Address *              |                                               |                               | Email Address *          |                                       |                   |  |
|                         |                        |                                               |                               |                          |                                       |                   |  |
|                         | ← Previous             |                                               |                               |                          |                                       | Save & Next Chat  |  |

#### 8. Application Form - Upload Documents





### 9. Application Form - Review & Enroll







### 10. Application Submitted





Your Application Has Been Submitted Successfully

Go To Dashboard

View Application

Congratulation
Your
Application is
submitted ©



? Help

#### 11. Dashboard After submitting the Application





#### Your Application



Check your

Dashboard after

submitting the

Application