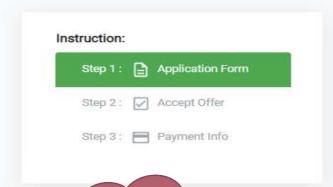

|                        |                                               |                               |                          |                                       |                   |  |
|                         | ← Previous             |                                               |                               |                          |                                       | Save & Next Chat  |  |

#### 8. Application Form - Upload Documents





### 9. Application Form - Review & Enroll







### 10. Application Submitted





Your Application Has Been Submitted Successfully

Go To Dashboard

View Application

Congratulation
Your
Application is
submitted ©



? Help

#### 11. Dashboard After submitting the Application





#### Your Application



Check your

Dashboard after

submitting the

Application