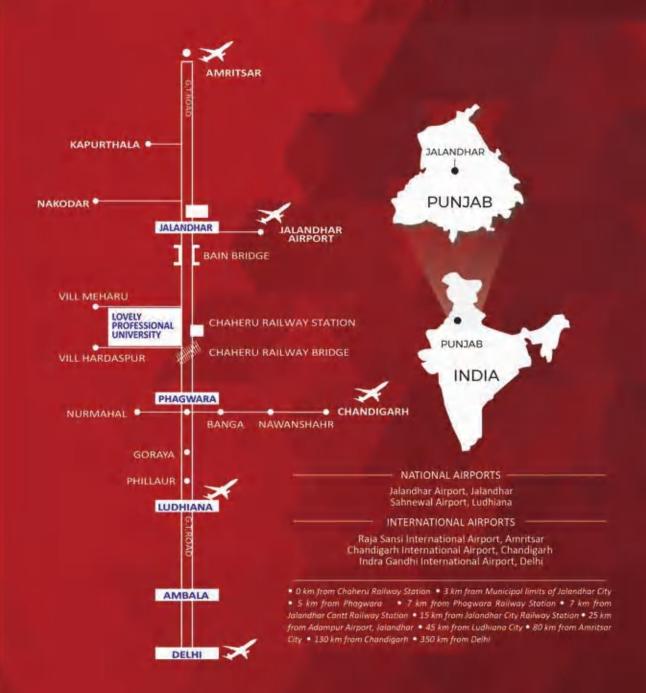

### **Location Map**

The information provided in this Brochure is a general proposal and not a commitment / confirmation of any type. If the information available on the University website under the head Admissions i.e. http://www.lpu.in/admission/ or Prospectus 2021 differs from the information provided in this Brochure, then the information available on the University website (under the head Admissions) or Prospectus 2021 or subsequent Corrigendum will prevail

Use this Quick Response (QR) code to find out more on your smart phone. You just need to download any free QR code reader onto your phone and scan the QR code

Jalandhar-Delhi G.T.Road, Phagwara, Punjab (India) 144411