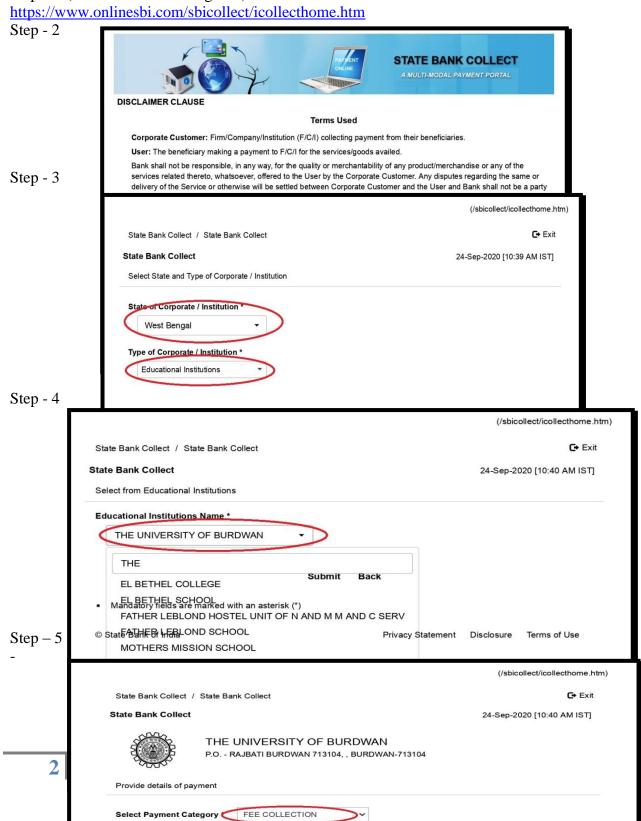

### THE UNIVERSITY OF BURDWAN

DEPARTMENT OF CONTROLLER OF EXAMINATIONS

# MODE OF PAYMENTS OF REVIEW EXAMINATIONS FEES

Step -1 (click on the following link)

## THE UNIVERSITY OF BURDWAN

DEPARTMENT OF CONTROLLER OF EXAMINATIONS

| Step – 6 |                                                                                                                                      |
|----------|--------------------------------------------------------------------------------------------------------------------------------------|
|          |                                                                                                                                      |
|          | SCRUTINY FEE  CENTRE FEE                                                                                                             |
|          | ENROLMENT FEE                                                                                                                        |
|          | CONDONATION FEE                                                                                                                      |
|          | ONE TIME SPORTS FEE                                                                                                                  |
|          | COST OF FORMS                                                                                                                        |
|          | ADVERTISEMENT FEE                                                                                                                    |
|          | INSPECTION FEE                                                                                                                       |
|          | LAB FEE                                                                                                                              |
|          | OTHER FEE                                                                                                                            |
|          |                                                                                                                                      |
|          |                                                                                                                                      |
|          |                                                                                                                                      |
|          | Email Id abc@gmail.com                                                                                                               |
|          | Enter the text as shown in                                                                                                           |
|          | the image * 5D7EC 5D7EC                                                                                                              |
|          |                                                                                                                                      |
|          |                                                                                                                                      |
|          | Submit Reset Back                                                                                                                    |
|          |                                                                                                                                      |
|          | <ul> <li>Mandatory fields are marked with an asterisk (*)</li> </ul>                                                                 |
| G. 7     | <ul> <li>The payment structure document if available will contain detailed instructions about the online payment process.</li> </ul> |
| Step – 7 | <ul> <li>Date specified(if any) should be in the format of 'ddmmyyyy'. Eg., 02082008</li> </ul>                                      |
|          |                                                                                                                                      |
|          | (/sbicollect/icollecthome.htm)                                                                                                       |
|          | State Bank Collect / State Bank Collect                                                                                              |
|          | State Bank Collect 24-Sep-2020 [10:43 AM IST]                                                                                        |
|          | THE UNIVERSITY OF BURDWAN                                                                                                            |
|          | P.O RAJBATI BURDWAN 713104, , BURDWAN-713104                                                                                         |
|          | Verify details and confirm this transaction                                                                                          |
|          | Category FEE COLLECTION                                                                                                              |
|          | COLLEGE CODE 100                                                                                                                     |
|          | NAME OF THE COLLEGE abc                                                                                                              |
| C4 0     | NUMBER OF STUDENTS 100  EXAMINATION FEE 100                                                                                          |
| Step – 8 | ■                                                                                                                                    |
|          | STATE BANK COLLECT MULTI OPTION PAYMENT SYSTEM                                                                                       |
| 3        | Net Banking                                                                                                                          |
| 3        | <u></u>                                                                                                                              |
|          | State Bank of India Other Banks Internet Banking  Choose your payment mode (*see the Bank Charges)                                   |
|          | Bank Charges: Rs 11.8 Bank Charges: Rs 17.7                                                                                          |